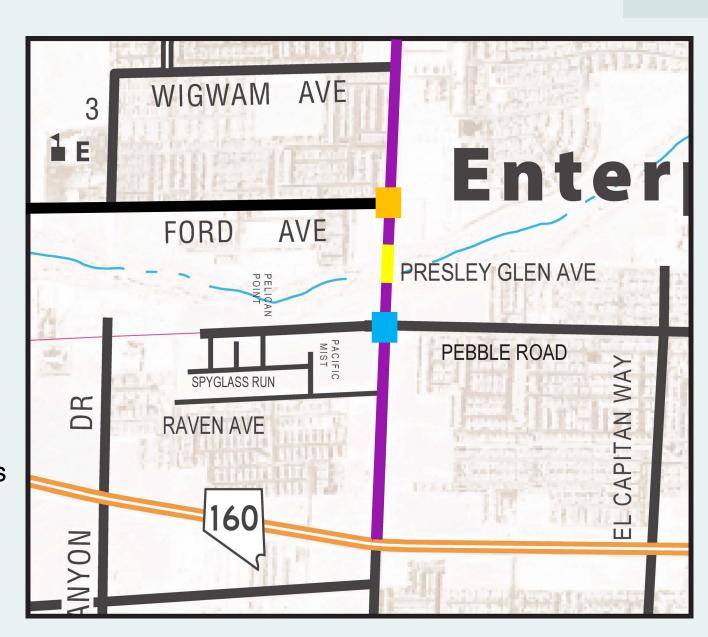

## Traffic Restrictions Week of January 5<sup>th</sup> – January 11<sup>th</sup>

Fort Apache Road between Pebble Road and Ford Avenue will no longer utilize the detour on the west side of Fort Apache. Southbound traffic will transition between the east and west sides of Fort Apache. Use Caution in these areas.

- Southbound traffic on Fort Apache will transition to the east side of the Fort Apache at Ford Avenue.
- Southbound traffic on Fort Apache will transition to the west side of the Fort Apache at Pebble Road.

West half of Fort Apache has been removed to install storm drain boxes under new roadway. Large excavations is required. Be cautious of heavy equipment and personnel working in this area.